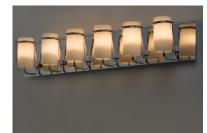

## **PRODUCT DESCRIPTION**

Satin White glass cylinders are cradled in castings of Polished Chrome to create this crisp and clean contemporary design. Each fixture is supplied with xenon lamps for good illumination. High style at an affordable price.