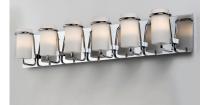

## **PRODUCT DESCRIPTION**

Satin White glass cylinders are cradled in castings of Polished Chrome to create this crisp and clean contemporary design. Each fixture is supplied with xenon lamps for good illumination. High style at an affordable price.