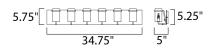

## **MEASUREMENTS**

DIMENSION BACK PLATE HANGING WEIGHT : 34.75" W x 5.75" H x 5." Ext : 34.75" W x 5.25" H x 3.25" HCO