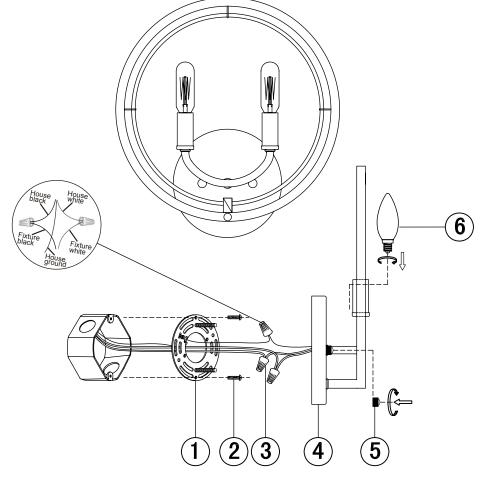

THIS LUMINAIRE MUST BE MOUNTED OR SUPPORTED IN A JUNCTION BOX CE LUMINAIRE DOIT ÊTRE MONTÉ OU SUPPORTÉ DANS UNE BOÎTE DE JONCTION

- Ensure main supply is switched off.
- 2 Fit mounting bracket (1) onto mounting surface with self-tapping screws (2).
- Connect wires (3) according to color (White to White, Black to Black). Connect all earth plug together onto the crossbar with green screw to tight.
- Fit ceiling plate (5) onto mounting bracket with nuts (4).
- **5** Install the bulbs (6) (not included) firmly into lampholders.
- 6 Reconnect power.